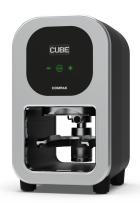

## **COLORS**

Black Matt case and back Front frame in polished aluminum

Gloss White case Front and back frame in polished aluminum