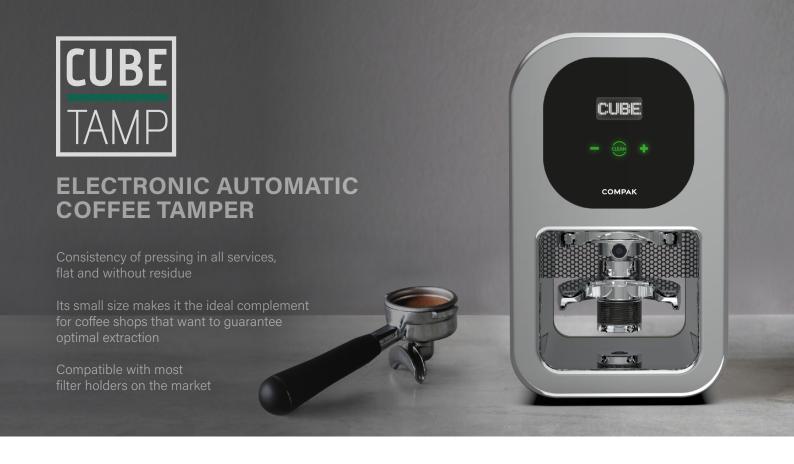

## **KEY FEATURES**

Ensure consistent puck integrity through unmatched pressure control

Adjustable tamping pressure from 10 to 30 Kg (22-66 lb)

Measure unit selection (Kg/lb)

Portafilter holder adjustable height to fit all types of portafilter

## **ELECTRONIC FEATURES**

Manual cleaning mode

OLED display with touch pad

Enlightened tamping area