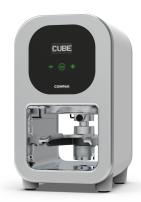

## **COLORS**

Black Matt case and back Front frame in polished aluminum

Gloss White case Front and back frame in polished aluminum