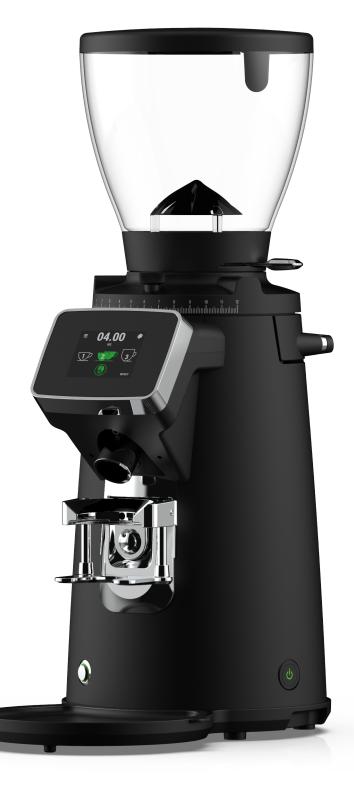

# **E6 OD**

## СОМРАК

### Innovation intersects tradition

Quick and easy access to the grind chamber without losing the grind point configuration. This facilitates burr access for changing and cleaning. Burrs durability: 600 Kg\*. Made of high-durability tempered steel (100Cr6). Food-grade material.

Motor 630 W Burrs Ø 64 mm

#### **KEY SPECIFICATIONS**

| Motor output               | 630             | W   |
|----------------------------|-----------------|-----|
| Revolutions per minute     | 1.310           | rpm |
| Ø Burrs                    | 64              | mm  |
| Espresso point production* | 2,8             | g/s |
| Hopper capacity            | 1.250           | g   |
| Height x width x depth     | 600 x 230 x 385 | mm  |
| Net weight                 | 13,20           | kg  |

#### **KEY FEATURES**

- μ Micrometric Parallel System adjustment
- Direct access to the grinding chamber (LLS optional)
- **Coffee outlet enlightened** with leds
- I P Motor with fan

40

- ÷Ē Adjustable fork in height and depth
  - Front-mounted refill button

#### **ELECTRONIC FEATURES**

- Ĵ 2.8" TFT touchscreen
- Multilanguage display
- }))))) Portafilter detector (optional)
- Menu access protection with password
- 9992 Dose counter, both absolute and relative