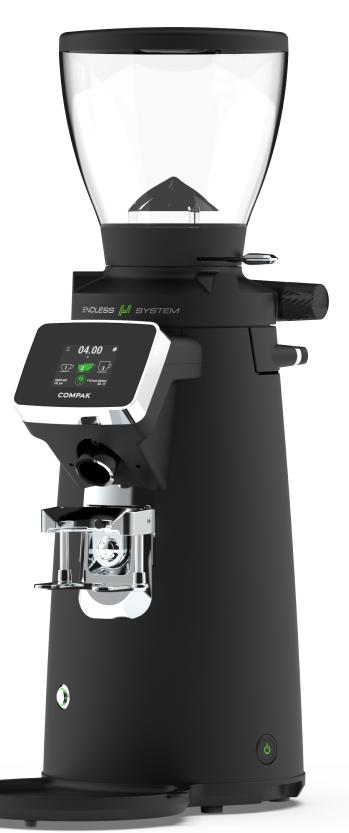

# F10 Master

#### Lock Load System. Instant access to the grinding chamber for cleaning or burr replacement. Micrometric adjustment with worm gear system. Long-lasting Red Speed burrs. Durability: 8.000 Kg\*.

Motor 820 W Burrs Conical Ø 68 mm

### **ELECTRONIC FEATURES**

| Ĵ         | 2.8" TFT touchscreen                            |
|-----------|-------------------------------------------------|
|           | Multilanguage display                           |
| ]>00)))   | Portafilter detector (optional)                 |
| ****<br>0 | Menu access protection with password            |
| 9992      | Dose counter, both <b>absolute and relative</b> |
| 4         | Wear and changing burrs alarm                   |
| Ś         | Screensaver                                     |
|           | Wireless firmware update                        |